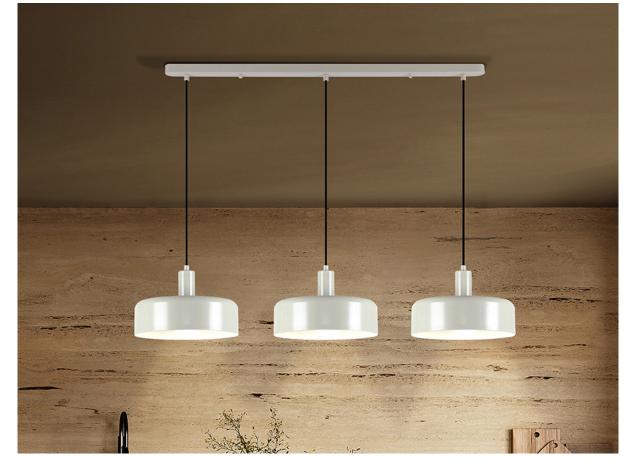

#### **Alessia** 12578

**Pendants** 

Lamp of 3 lights in line made of metal, finished in satin pearl gray and matte white. Adjustable in height. 3 E27  $\,$ 

## ADDITIONAL INFORMATION

Material:Metal Finish: Matt pearl grey