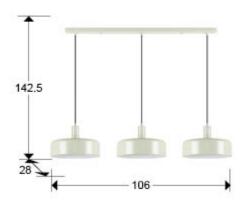

## **SIZES**

Sizes: 

106.0 

19.0 

28.0 cm

Height when installed: 40.0/ max. 140.0 cm

Weight: 3.5 Kg