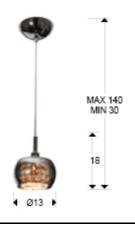

#### **SIZES**

Sizes: Ø 13.0 \$\frac{1}{2}\$ 18.0 cm Height when installed: 30.0/ max. 140.0 cm Weight: 0.6 Kg