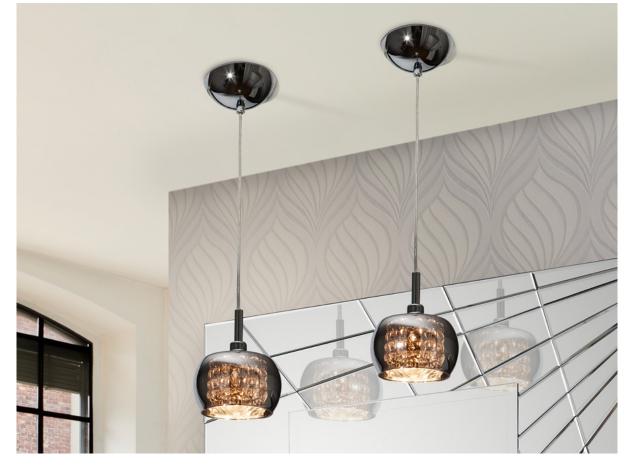

#### **Arian** 193273 1 Light Pendants

Lamp made of steel, bright finish. Shimmered glass shade with crystal beads stripes inside.

110v version available. This item includes 1 G9 LED 6W This lamp is supplied with GRAVITY TOGGLES, to improve ceiling fixing.

# ADDITIONAL INFORMATION

Material:Steel and glass Finish: Bright. Shimmered and clear Cable colour: Clear