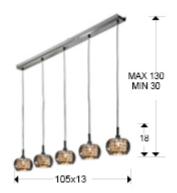

#### **SIZES**

Sizes: ↔ 105.0 1 18.0 13.0 cm Height when installed: 30.0/ max. 130.0 cm Weight: 3.5 Kg