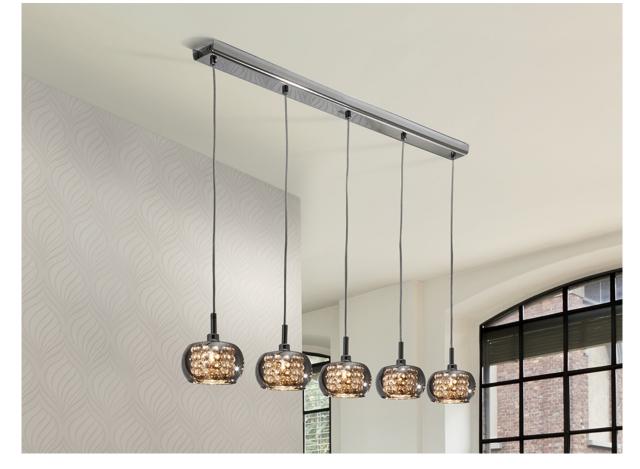

# **Arian**

193539D

**Pendants** 

Lamp of 5 lights, made of steel, bright finish. Shimmered glass shades with crystal beads stripes inside. DIMMABLE. Remote control included.

This product uses a dimmer and a radio frequency remote control...110v version available. This item includes 5 G9 LED 4.5W. DIMABLE

### ADDITIONAL INFORMATION

Material:Metal and glass Finish: Chromed, shimmered and clear Assembling time by customer: 5 min Cable colour: Clear