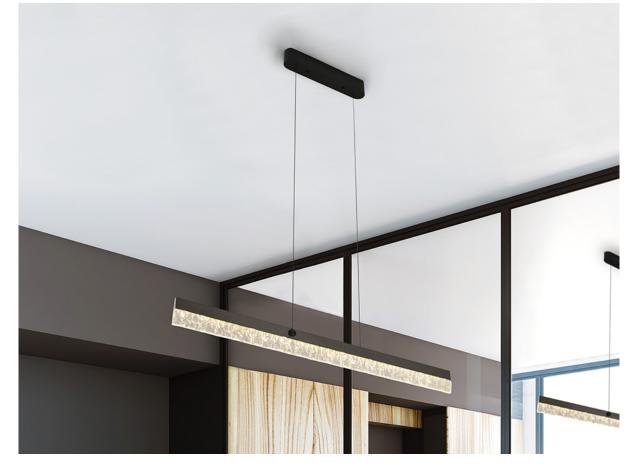

# Ixias Pendants

227858

Lamp made of aluminium finished in brushed grey and steel in matt black. Diffuser: transparent textured acrylic. Adjustable height: Up and down system. 24W LED lighting, CCT: 2700-5000K. 1,600 lm. DIMMABLE. Includes remote control.

This product uses a dimmer and a radio frequency remote control to adjust the intensity and colour temperature. Compatible with the TUYA app for light regulation from smartphone or tablet...110v version available. • This lamp is supplied with GRAVITY TOGGLES, to improve ceiling fixing.