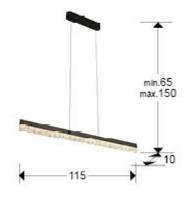

## SIZES

Sizes: ↔ 115.0 ‡ 9.0 ✓ 10.0 cm Height when installed: 65.0/ max. 150.0 cm Weight: 2.8 Kg