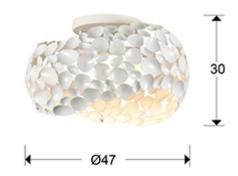

# Narisa Flush Ceiling Lamps 266847

Ceiling lamp of 5 lights made of metal. Matt white lacquered finish. Inner acrylic diffuser.

110v version available. This item includes 5 G9 LED 6W This lamp is supplied with GRAVITY TOGGLES, to improve ceiling fixing.

#### GENERAL INFORMATION

Catalogue: i42 Iluminación Page: 242 EAN Code: 8435435318918 Type: Flush Ceiling Lamps Collection: Narisa



### SIZES WITH PACKAGING

Weight: 5.5 Kg Volume: 0.0880m³ Sizes: ↔ 50.0 ‡ 35.0 ✔ 50.0 cm

## SIZES

Sizes: Ø 47.0 1 30.0 cm Weight: 3.9 Kg

## **TECHNICAL INFORMATION**

Energy class: A+ IP protection: IP 20 Electric class: Class 1 Maximum power: 5x10W Voltage: 220/240 V Frecuency: 50 Hz





### ADDITIONAL INFORMATION

Material:Metal, acrylic Finish: Matt white, opal Cable colour: clear