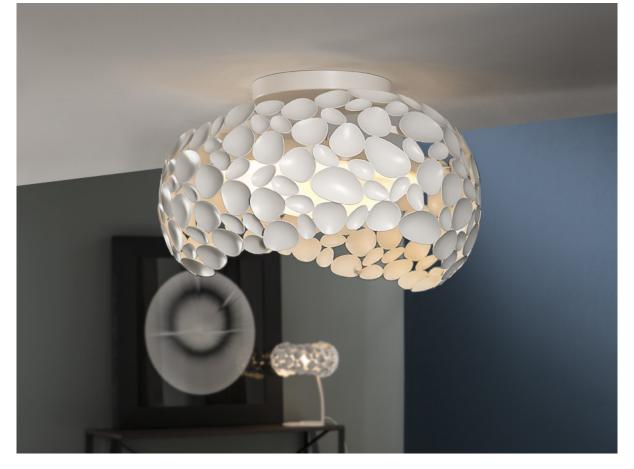

# Narisa Flush Ceiling Lamps 266847

Ceiling lamp of 5 lights made of metal. Matt white lacquered finish. Inner acrylic diffuser.

110v version available. This item includes 5 G9 LED 6W This lamp is supplied with GRAVITY TOGGLES, to improve ceiling fixing.

### ADDITIONAL INFORMATION

Material:Metal, acrylic Finish: Matt white, opal Cable colour: clear