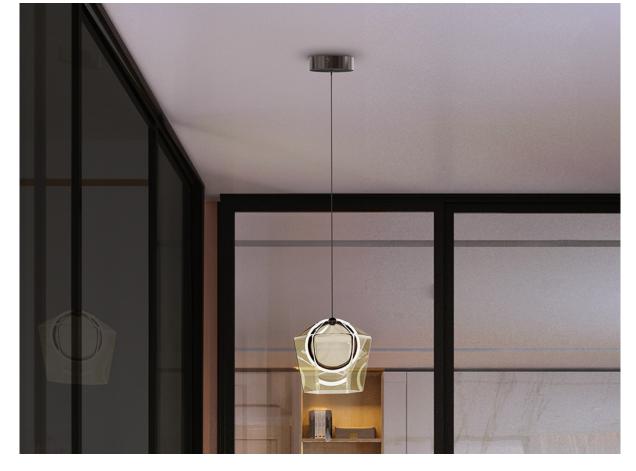

# Ingrid 1 Light Pendants

279529

Lamp of 1 light made of brushed aluminium finished in dark bronze tone. Tinted glass shade in champagne tonality with an inner LED light ring and silicone diffuser. 6W LED, 161 lm, 3000K

The glass shade can be mounted at inclined. 110v version available. This lamp is supplied with GRAVITY TOGGLES, to improve ceiling fixing.

## ADDITIONAL INFORMATION

Material:Aluminium, glass Finish: Dark bronze, champagne