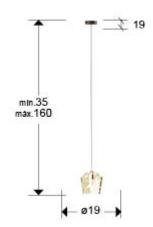

#### **SIZES**

Sizes: Ø 19.0 ‡ 19.0 cm Height when installed: 35.0/ max. 160.0 cm Weight: 0.6 Kg