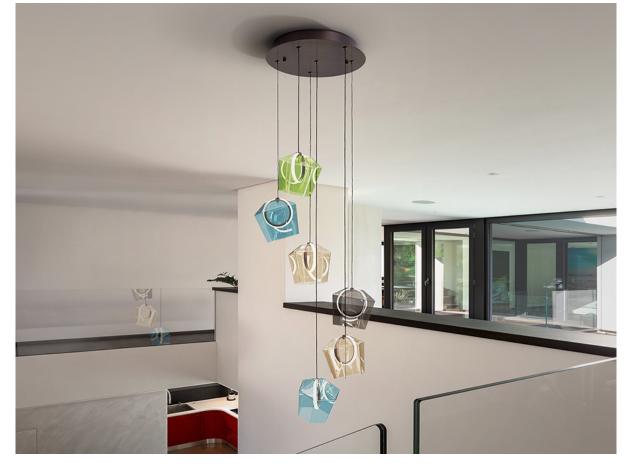

# Ingrid Pendants

279734

Lamp of 6 lights, made of brushed aluminium finished in a dark bronze tone. Tinted glass shades in champagne, green, blue, grey and amber tonalities, with inner LED light ring and silicone diffuser. 36W LED, 966 lm, 3000K

The glass shade can be mounted at inclined. This product uses LED driver with TRIAC type and 0-10V dimming. It can be dimmed using a LED wall dimmer with these features...110v version available. • This lamp is supplied with GRAVITY TOGGLES, to improve ceiling fixing.

# ADDITIONAL INFORMATION

Material:Aluminium, glass Finish: Dark bronze, different colours