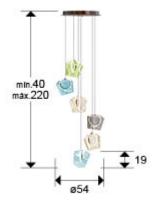

#### SIZES

Sizes: Ø 54.0 \\$19.0 cm Height when installed: 40.0/ max. 220.0 cm Weight: 3.8 Kg