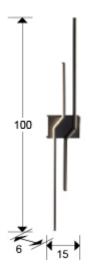

### **GENERAL INFORMATION**

EAN Code: 8435435341336 Type: Wall lamps Collection: ZigZag

SIZES

Sizes: ↔ 15.0 <sup>1</sup> 100.0 <sup>1</sup> 6.0 cm Weight: 0.8 Kg