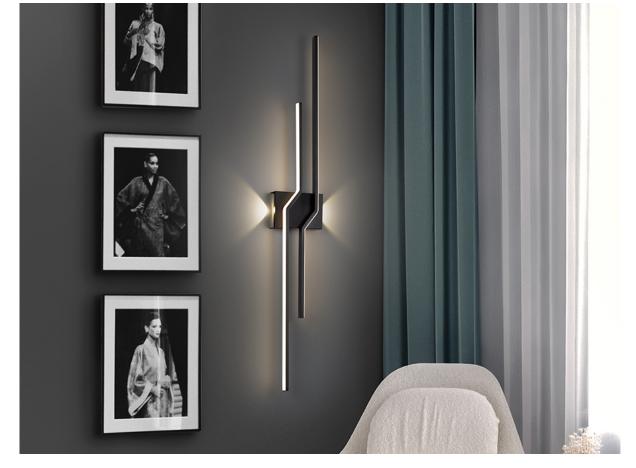

ZigZag Wall lamps

291583

Wall lamp made of aluminium and metal, matt black finish. 2 LED light arms, with opal silicone diffuser and 2 side LED spotlights. 26W LED. 1800 lm, 3000 K.

110v version available.

#### ADDITIONAL INFORMATION

Material: Aluminium, metal, silicone Finish: Matt black, opal