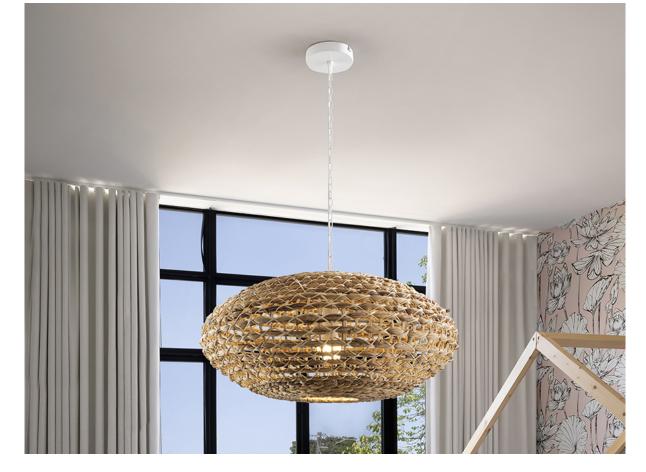

# Nana

306278

1 Light Pendants

Lamp of 1 light, made of metal in white finish. Rattan fiber lampshade and braided water hyacinth, in a natural finish.

·This item includes 1 E27 LED 10W This lamp is supplied with GRAVITY TOGGLES, to improve ceiling fixing.

#### **SIZES**

Sizes:  $\emptyset$  60.0  $\updownarrow$  28.0 cm Height when installed: 40.0/ max. 220.0 cm Weight: 2.9 Kg

## ADDITIONAL INFORMATION

Material:Metal, rattan, water hyacinth Finish: White, natural