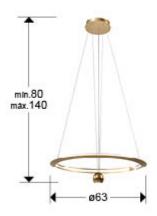

### **SIZES**

Sizes: Ø 63.0 \$\,\$0.0 cm Height when installed: 80.0/ max. 140.0 cm Weight: 3.3 Kg

Weight: 5.4 Kg Volume: 0.0690m3

Sizes: ↔ 70.0 14.0 70.0 cm

SIZES WITH PACKAGING