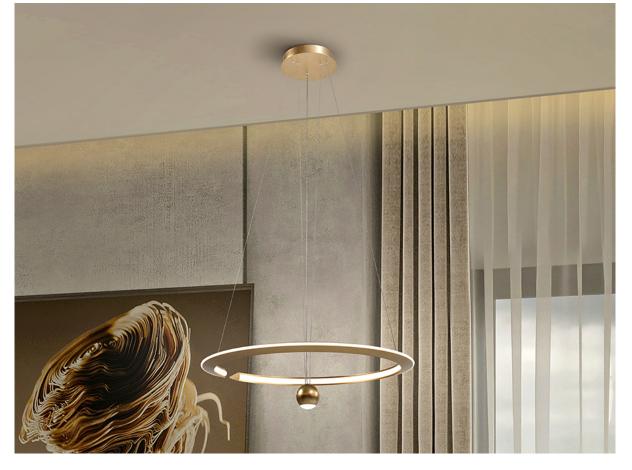

# Orane

365796

**Pendants** 

Lamp made of steel and brushed aluminium, finished in anodic golden. Opal silicone diffuser. Allows you to manually adjust the height by pulling the central ball. DIMMABLE, 46W LED, 3400lm, 3000K . TRIAC driver and DIMMING