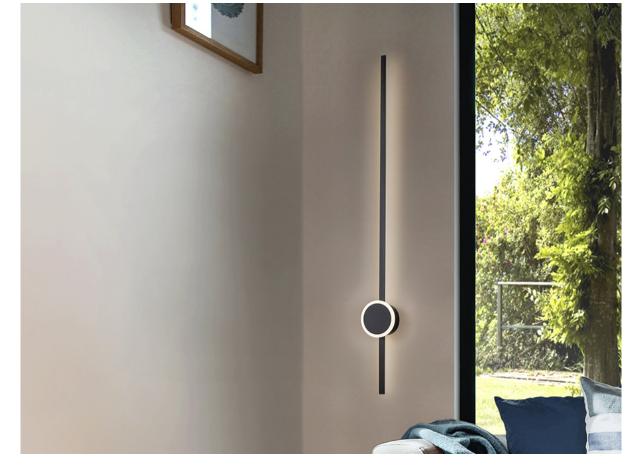

# **Online** Wall lamps

379533

Wall lamp made of aluminum and metal, matt black finish. Arm with opal silicone diffuser and sphere with arylic diffuser. 17W LED, 1,300 lm, 3,000 K.

110v version available.

#### ADDITIONAL INFORMATION

Material:Metal, silicone, acrylic Finish: Matt black, opal