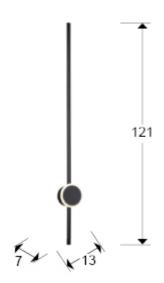

## SIZES

Sizes:  $\leftrightarrow$  13.0 \(\frac{1}{2}\) 121.0 \(\overline{7}\)7.0 cm Weight: 0.8 Kg