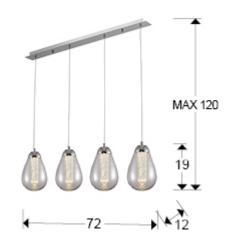

#### SIZES

Sizes:  $\leftrightarrow$  72.0  $\ddagger$  20.0  $\checkmark$  12.0 cm Height when installed: 35.0/ max. 120.0 cm Weight: 3.3 Kg