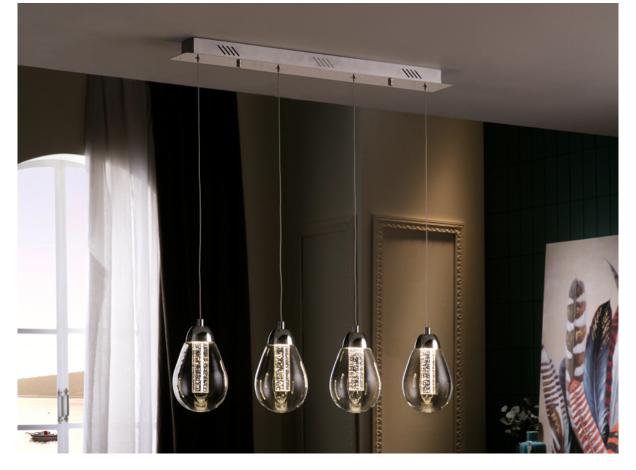

Taccia Pendants

394460

Lamp of 4 LED lights, made of metal, chrome finish. Double shade, exterior with pear shape made of clear glass and interior of solid bar with decorative bubbles. Adjustable in length. 4x5W LED. 1800 lm 3.000 K.

#### ADDITIONAL INFORMATION

Material:Metal, glass Finish: Chrome, clear Cable colour: CLEAR