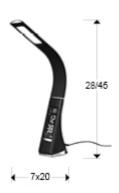

#### **SIZES**

Sizes: 

7.0 

40.0 

20.0 cm

Height when installed: 28.0/ max. 45.0 cm

Weight: 0.6 Kg