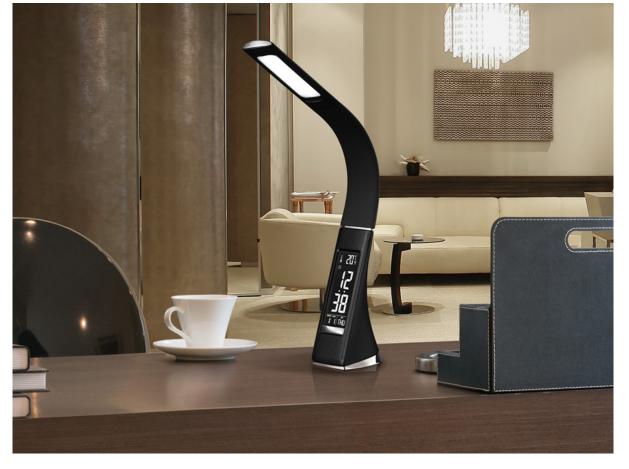

# **Alive**

468227

Table lamps

LED desk table lamp, made of ABS and rubber in black colour, leather texture with seams. Flexible arm. Adjustable intensity. VA screen with time, alarm, calendar and thermometer. 5000K colour temperature. 5W LED. 200 lm.

#### ADDITIONAL INFORMATION

Material:ABS and rubber Finish: Black leather simile Cable colour: black