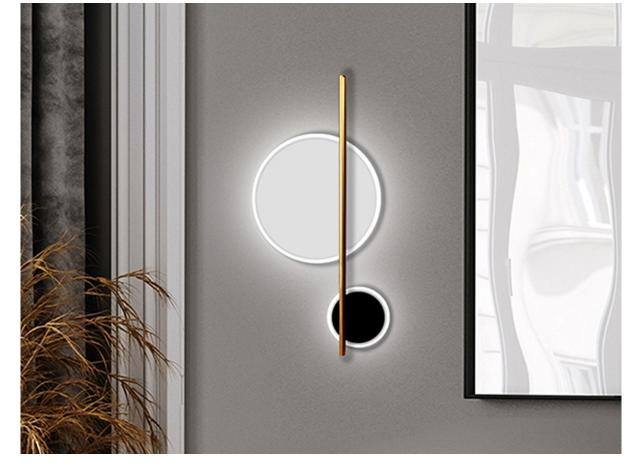

Duo

602610

Wall lamps

Wall lamp made of aluminum and metal; matt black, matte white and golden finish. Spheres with opal arylic diffuser. 10W LED, 1,100 lm. 3,000 K.

1.110v version available.

#### ADDITIONAL INFORMATION

Material:Aluminium, metal, acrylic Finish: White, black, gold, opal