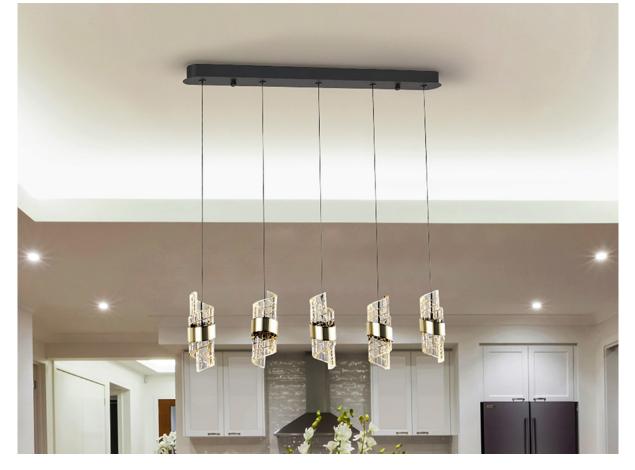

# 631486

Lamp with 5 LED lights. Made of metal with matt black and bright gold finish. Shades with spiral design, made of molded and carved acrylic. Height adjustable. 35W LEDs.3,220 Im. 3,000 K. DIMMABLE

## ADDITIONAL INFORMATION

Material:Metal, acrylic Finish: Black, gold, clear