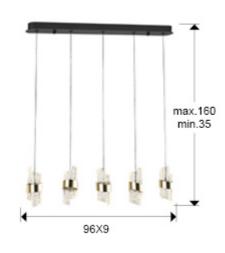

#### SIZES

Sizes:  $\leftrightarrow$  96.0  $\updownarrow$  23.0  $\checkmark$  9.0 cm Height when installed: 35.0/ max. 160.0 cm Weight: 5.3 Kg