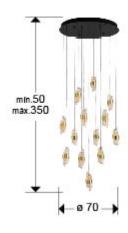

#### **SIZES**

Sizes: Ø 70.0 1 23.0 cm

Height when installed: 50.0/ max. 350.0 cm

Weight: 15.0 Kg