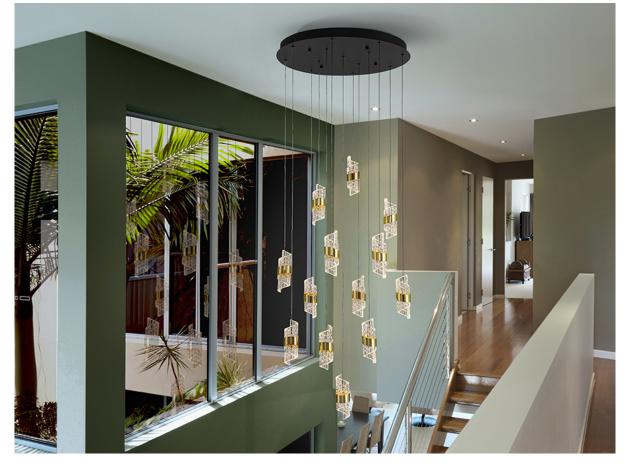

# Iliada

631730

**Pendants** 

Lamp of 13 LED lights. Made of metal finished in matt black and gold finish. Shades with a spiral design, made of molded and carved acrylic. Adjustable in height. 91W LEDs. 8,370 lm. Includes TRIAC driver and dimming SET.

## ADDITIONAL INFORMATION

Material:Metal, acrylic. Finish: Black, gold, clear.