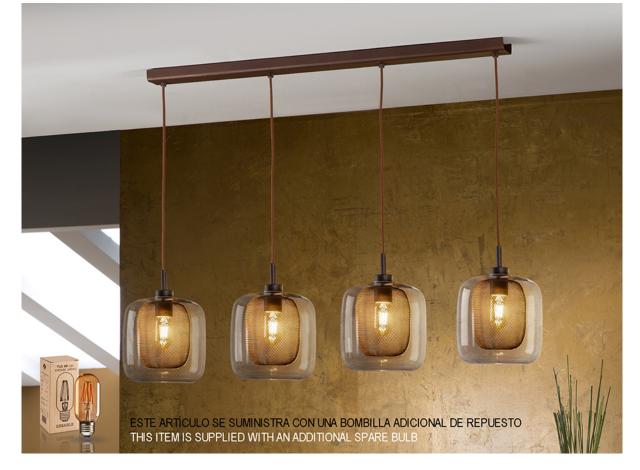

# **Fox** 653422D

**Pendants** 

Lamp made of lacquered metal, chocolate colour. Double glass shade, inside of metal mesh and outside of glass. DIMMABLE. Remote control included.

This product uses a dimmer and a radio frequency remote control...For markets with 110v voltage, the product will be shipped without bulbs. •This item includes 4 E27 LED 8W. DIMABLE

### **ADDITIONAL INFORMATION**

Cable colour: Brown cord