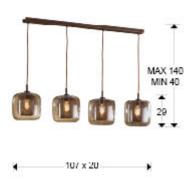

#### **SIZES**

Sizes: 

107.0 

29.0 

20.0 cm

Height when installed: 40.0/ max. 140.0 cm

Weight: 5.0 Kg