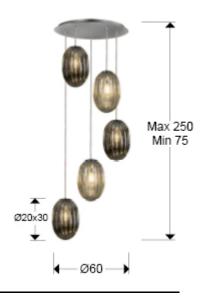

### **SIZES**

Sizes: Ø 60.0 1 160.0 cm Height when installed: 75.0/ max. 250.0 cm Weight: 9.5 Kg