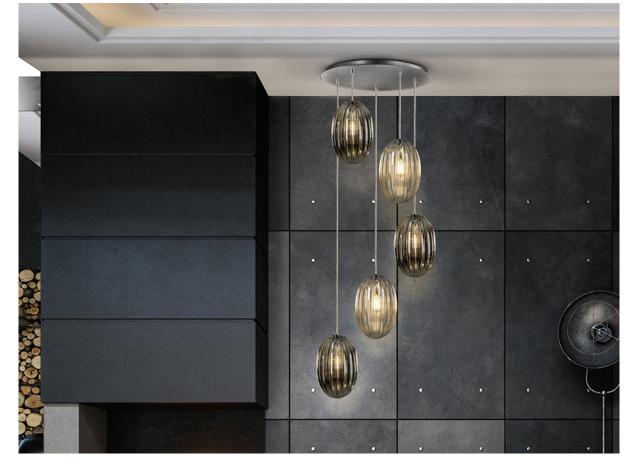

# **Ovila**

752268

**Pendants** 

Lamp of 5 lights, made of metal, chrome finish. Small glass shades combined in two tonalities: brandy and shimmered smoke grey. Adjustable in length.

This product is dimmable only with a wall dimmer (dimmers), specific for LEDs...For markets with 110v voltage, the product will be shipped without bulbs. This item includes 5 E27 LED 8W. DIMABLE This lamp is supplied with GRAVITY TOGGLES, to improve ceiling fixing.

### **SIZES**

Sizes: Ø 60.0 1 160.0 cm Height when installed: 75.0/ max. 250.0 cm Weight: 9.5 Kg