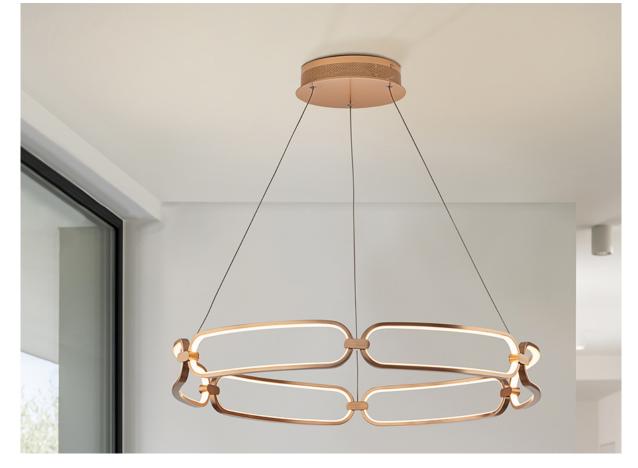

## 786966D

Pendants

Large LED lamp, made of brushed aluminium, rose gold finish. Opal silicone diffusers. Adjustable in length. 65W LED, 5850 lm, 3000 K. DIMMABLE. Remote control included.

This product uses a 0-10V dimmable LED driver, a dimmer and a radio frequency remote control. 110v version available.

## ADDITIONAL INFORMATION

Material:Aluminium, silicone Finish: Rose gold, opal