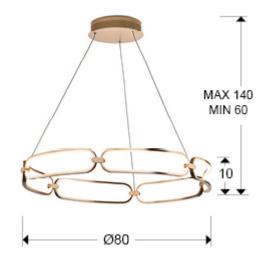

#### SIZES

Sizes: Ø 80.0 \$\,\$10.0 cm Height when installed: 60.0/ max. 110.0 cm Weight: 2.4 Kg